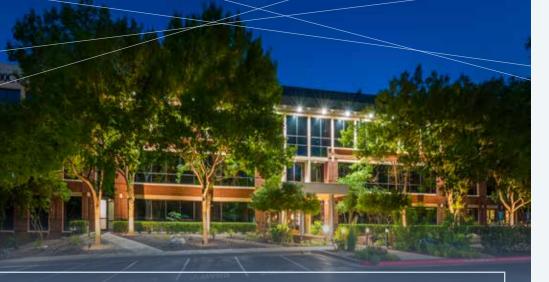

# **LAKEWOOD**

ON THE PARK
BUILDING B&C

7600 NORTH CAPITAL OF TEXAS HIGHWAY, AUSTIN, TX 78731

Address: 7600 North Capital of Texas Highway

Austin, TX 78731

Building Size: Bldg B - 102,056 SF

Bldg C - 78,502 SF

### **AMENITIES**

- + Newly Renovated Common Areas
- + Fresh Grab and Go Deli
- + Tenant Lounge with Wi-Fi and Kitchen
- + On-site Fitness Center with Showers and Lockers
- + Structured Parking with Direct Building Access
- + Conference Room, Free for Tenant Use
- + Basketball and Volleyball Courts
- + Direct Access to Bull Creek Greenbelt Trail
- + Campus Style Setting with Hill Country Views
- + On-site Management
- + Card Key Entry After Hours
- + Convenient ingress/egress off North Capital of Texas Highway