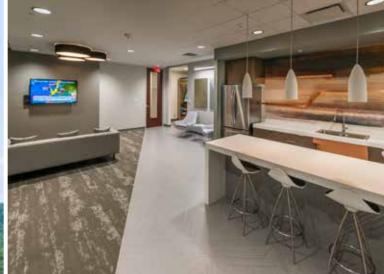

### **AMENITIES**

- + Newly Renovated Common Areas
- + Fresh Grab and Go Deli
- + Tenant Lounge with Wi-Fi and Kitchen
- + On-site Fitness Center with Showers and Lockers
- + Structured Parking with Direct Building Access
- + Conference Room, Free for Tenant Use
- + Basketball and Volleyball Courts
- + Direct Access to Bull Creek Greenbelt Trail
- + Campus Style Setting with Hill Country Views
- + On-site Management
- + Card Key Entry After Hours
- + Convenient ingress/egress off North Capital of Texas Highway