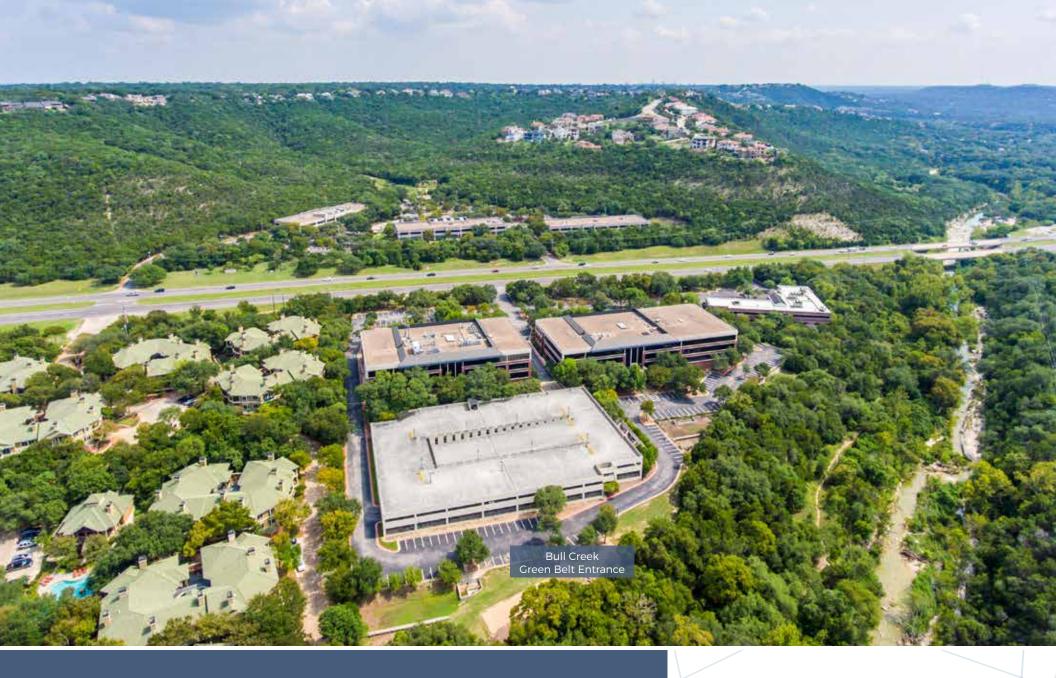

# **LAKEWOOD**

ON THE PARK
BUILDING B&C

7600 NORTH CAPITAL OF TEXAS HIGHWAY, AUSTIN, TX 78731

Address: 7600 North Capital of Texas Highway

Austin, TX 78731

Building Size: Bldg B - 102,056 SF

Bldg C - 78,502 SF

### LOCATION FEATURES

- + Excellent access to major highways US-183, MoPac Expressway and Loop 360
- + Five minutes to Siena, Waterloo Ice House and County Line BBQ
- + Six minutes to Davenport Village with Jack Allen's, Maudie's and Thai Spice
- + Seven minutes to the Arboretum
- + Twelve minutes to The Domain