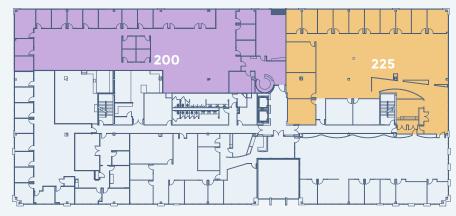

## AVAILABILITIES - BUIL<u>DING B</u>

Suite 100 3,285 SF

Suite 115 1,761 SF

Suite 225

Suite 200 11,365 SF

Suite 340 3,719 SF

7,908 SF

Divisible

#### FLOOR 2