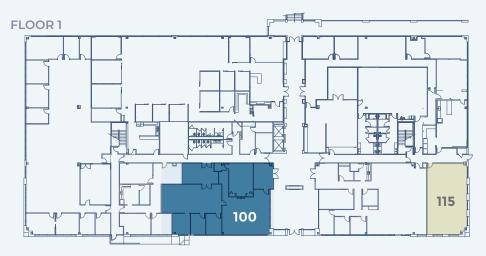

## AVAILABILITIES - BUIL<u>DING B</u>

Suite 100 3,285 SF

Suite 115 1,761 SF

Suite 225

Suite 200 11,365 SF

Suite 340 3,719 SF

7,908 SF

Divisible