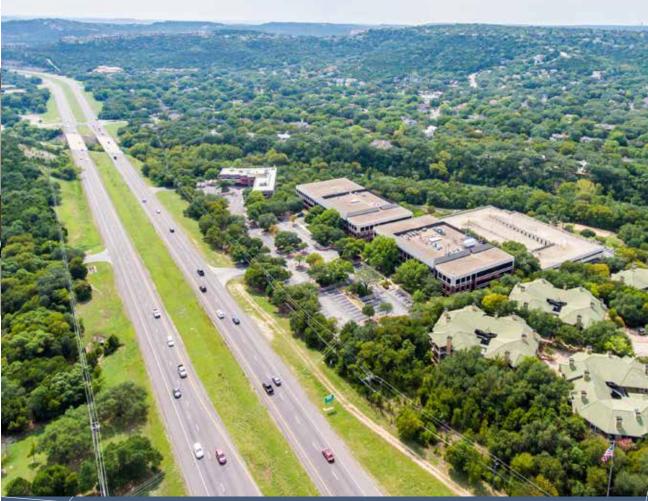

# **LAKEWOOD**

ON THE PARK
BUILDING B&C

7600 NORTH CAPITAL OF TEXAS HIGHWAY, AUSTIN, TX 78731

Address: 7600 North Capital of Texas Highway

Austin, TX 78731

Building Size: Bldg B - 102,056 SF

Bldg C - 78,502 SF

### LOCATION FEATURES

- + Excellent access to major highways US-183, MoPac Expressway and Loop 360
- + Five minutes to Siena, Waterloo Ice House and County Line BBQ
- + Six minutes to Davenport Village with Jack Allen's, Maudie's and Thai Spice
- + Seven minutes to the Arboretum
- + Twelve minutes to The Domain