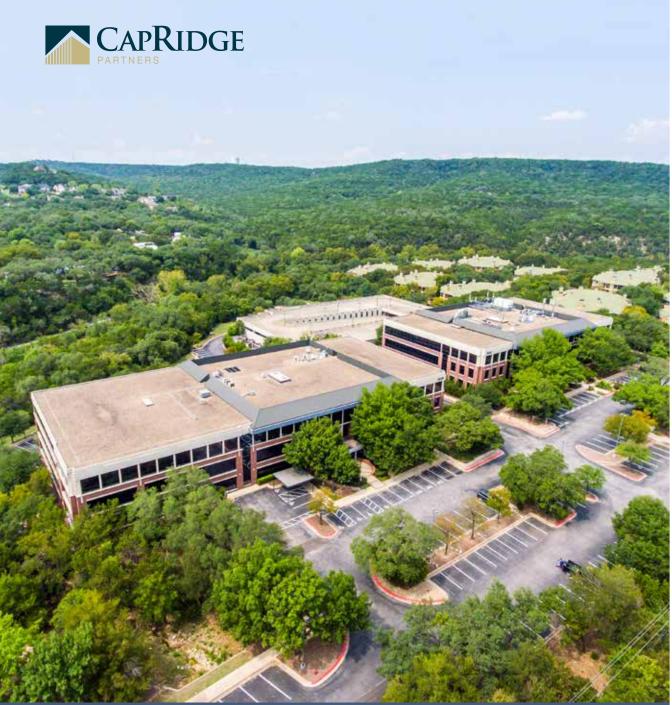

# **LAKEWOOD**

ON THE PARK
BUILDING B&C

7600 NORTH CAPITAL OF TEXAS HIGHWAY, AUSTIN, TX 78731

Address: 7600 North Capital of Texas Highway

Austin, TX 78731

Building Size: Bldg B - 102,056 SF

Bldg C - 78,502 SF

Parking:

Submarket:

4.0 / 1,000 Structured & Surface

Class:

Northwest

### LOCATION FEATURES

- + Excellent access to major highways US-183, MoPac Expressway and Loop 360
- + Five minutes to Siena, Waterloo Ice House and County Line BBQ
- + Six minutes to Davenport Village with Jack Allen's, Maudie's and Thai Spice
- + Seven minutes to the Arboretum
- + Twelve minutes to The Domain