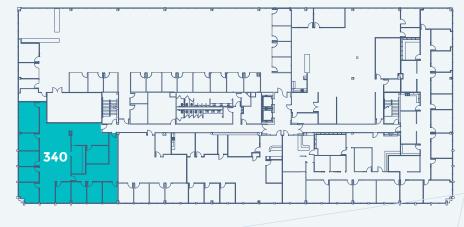

## AVAILABILITIES - BUIL<u>DING B</u>

Suite 100 3,285 SF

Suite 115 1,761 SF

Suite 225

Suite 200 11,365 SF

Suite 340 3,719 SF

7,908 SF

Divisible

#### FLOOR 3